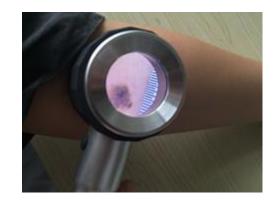

# **Product Operation:**

- 1 install AA batteries in the BS3 digital microscope Lane;
- 2 hold the power button for two seconds to on;
- 3.observe the objects will be displayed on the screen.
- 4.adjust the ratio until the draw the clearest image of the object; in clearly,
- And let the image alienment the calibration.
- 5.turn off the power button and put in back to the box.