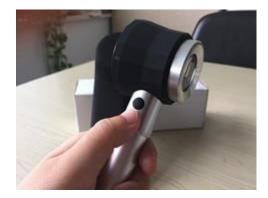

# **Product Operation:**

- 1 install AA batteries in the BS3 digital microscope Lane;
- 2 hold the power button for two seconds to on;
- 3.observe the objects will be displayed on the screen.
- 4.adjust the ratio until the draw the clearest image of the object; in clearly,
- And let the image alienment the calibration.
- 5.turn off the power button and put in back to the box.