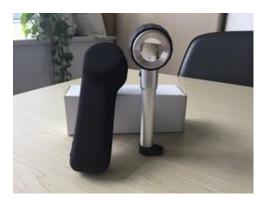

#### Portable Diagnostic Dermatoscope

## Product specifications:

Model: BS3 Product ratio: 10 times Product Scale: 2cm accuracy: 0.5mm / grid Weight: 225 g Product Size: 180mm (cylinder head Length), 41mm (diameter), (55mm bottom diameter) Product Material: Metal, Optical glass lens Battery Type: 2\* AA batteries (without battery factory) Packing: cloth cover, white box Packing materials: 10 units / inner box, 40 units / box, Carton weight: 42.5 \* 34.5 \* 36.5CM, 12 / 9KG